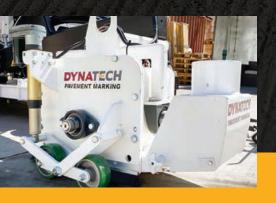

#### 8574 Rider Saw Floating Head

for Inlay and Line Removal

- · Full Hydraulic Operations
- · Forward/reverse
- · Hydraulic driven blade shaft
- Heat exchanger for hydraulic oil utilizing air for cooling
- · Variable rpm with NO horsepower loss
- · Easy to adjust depth control
- · Quick disconnect blade guard
- Accommodates blade set-ups for any marker installation
- Cuts up to 13" wide
- Easily converts to Plunge cutting for snowplowable pavement markers
- Easily converts to single blade cutting 14" through 54"
- Converts from a down cut to an up cut saw in less than a minute
- Arm mounted blade raises and lowers easily (while engine and operator stay level)
- Floating head attachment installs quickly and easily on rider saw
- Pivots in both directions to conform to any road surface
- Heavy-duty construction built for low maintenance
- Equipped to wet cut or dry cut

Includes: Hour Meter, Tachometer, Telescoping Front Pointer, Adjustable Depth Stop, Cup Holder, Quick Disconnect Blade Flanges