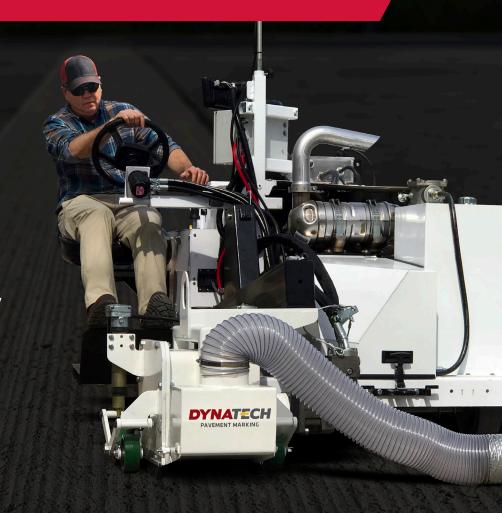

#### 8574 Rider Saw Floating Head

for Inlay and Line Removal

# ALL NEW, TOTALLY REDESIGNED FROM THE GROUND UP!

Tier 4 final water cooled 78 HP

Deutz Turbo Diesel Engine,
all new revamped rear drive
wheel design and all new frame
and hydraulics – this New Heavy Duty
Beast will save you time
and money making your jobs
MORE PROFITABLE!

### Zero-Turn Capability & Integral Parking Brake

## 7" Intuitive Digital User Interface for Easy Operation

#### Features & Benefits

- Redesigned frame for improved rigidity and strength
- Engine and hydraulic cooler work off of the enginemounted fan
- Coolers located at the rear of the saw to reduce fouling
- · Reservoir with clean out access
- Infinitely variable blade speed
- · Programmable depth stop
- Updated rear drive motor with increased load capacity, higher top speed, integral parking brake
- Steering actuator for improved control
- Positive neutral lock for wheel drive
- Large diameter front and rear wheels for better traction
- Trailers itself up to a 12 degree incline
- Optional angle arm assembly for angled cutting
- Sauer-Danfoss & Parker blade drive hydraulic components
- Poclain & Parker wheel drive components
- Umbrella included
- · 78hp turbo deutz diesel engine

- · Full Hydraulic Operations
- · Forward/reverse
- · Hydraulic driven blade shaft
- Heat exchanger for hydraulic oil utilizing air for cooling
- · Variable rpm with NO horsepower loss
- · Easy to adjust depth control
- · Quick disconnect blade guard
- Accommodates blade set-ups for any marker installation
- Cuts up to 13" wide
- Easily converts to Plunge cutting for snowplowable pavement markers
- Easily converts to single blade cutting 14" through 54"
- Converts from a down cut to an up cut saw in less than a minute
- Arm mounted blade raises and lowers easily (while engine and operator stay level)
- Floating head attachment installs quickly and easily on rider saw
- Pivots in both directions to conform to any road surface
- Heavy-duty construction built for low maintenance
- Equipped to wet cut or dry cut