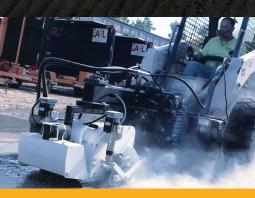

# Turn your Skid Steer into a PLUNGE CUTTER

Save Money and Make Money! Built for YEARS of reliable service.

DYNATECH

Over 90% of ALL raised pavement markers installed in the United States were installed using Dynatech diamond saw blades. Dynatech saw blades have installed more pavement marking materials than all other companies combined!

- Attaches to any high flow skid steer
- Attaches in less than five minutes
- Self leveling head adjusts to ANY road surface
- No uneven cuts!
- Positive stop for a perfect cut every time
- High production rates
- Easy to operate no long time training
- Dust collector available
- Mounts on either side in minutes