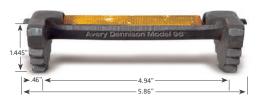

**ДУМАТЕСН.СОМ** 



# **Plunge Cut Skid Steer PC6000**

for Raised Pavement Marker (Castings) Installations

# Turn your Skid Steer into a PLUNGE CUTTER

Save Money and Make Money! Built for YEARS of reliable service.





DYNATECH



Over 90% of ALL raised pavement markers installed in the United States were installed using Dynatech diamond saw blades. Dynatech saw blades have installed more pavement marking materials than all other companies combined!



- Attaches to any high flow skid steer
- Attaches in less than five minutes
- Self leveling head adjusts to ANY road surface
- No uneven cuts!
- Positive stop for a perfect cut every time
- High production rates
- Easy to operate no long time training
- Dust collector available
- Mounts on either side in minutes

# MODEL 96 MARKER



### "A" Spacers, 2 each .062 thick, 1/side "B" Spacers, 2 each .095 thick, 1/side "C" Spacers, 13 each .120 thick "C" Spacers, 13 each 120 thick "C" Spacers, 13 each 120 thick "C" Spacers, 13 each 120 thick "C" Spacers, 2 each 120 thick "C" Spacers, 2 each 120 thick "C" Spacers, 2 each .120 thick .120 thick

# "A" Spacers, 2 each .062 thick, 1/side "B" Spacers, 2 each .120 thick, 1/side "C" Spacers, 14 each .20 thick Diamond Blades, 15 each 18" x .250 (1/4") Diamond Blades, 1 per side 20" x .375 (3/8")

## MODEL 101/101LP/101LPCR MARKER





## **MODEL 101LPS MARKER**



4 68'

5.86"

.59"





All sizes/specs are for Dynatech blades ONLY – other blades require different spacing. Please consult factory if other blades are used.



P.O. Box 1589 Elyria, OH 44036 · Phone: 1-800-446-9001 ·