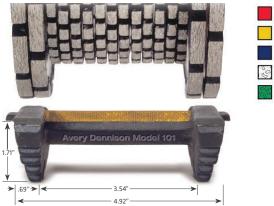

lf leveling head adjusts to ANY road surface
- No uneven cuts!
- Positive stop for a perfect cut every time
- High production rates
- Easy to operate no long time training
- Dust collector available
- Mounts on either side in minutes

# MODEL 96 MARKER



### "A" Spacers, 2 each .062 thick, 1/side "B" Spacers, 2 each .095 thick, 1/side "C" Spacers, 13 each .120 thick "C" Spacers, 13 each 120 thick "C" Spacers, 13 each 120 thick "C" Spacers, 13 each 120 thick "C" Spacers, 2 each 120 thick "C" Spacers, 2 each 120 thick "C" Spacers, 2 each .120 thick .120 thick

# "A" Spacers, 2 each .062 thick, 1/side "B" Spacers, 2 each .120 thick, 1/side "C" Spacers, 14 each .20 thick Diamond Blades, 15 each 18" x .250 (1/4") Diamond Blades, 1 per side 20" x .375 (3/8")

## MODEL 101/101LP/101LPCR MARKER





## **MODEL 101LPS MARKER**



4 68'

5.86"

.59"





All sizes/specs are for Dynatech blades ONLY – other blades require different spacing. Please consult factory if other blades are used.



P.O. Box 1589 Elyria, OH 44036 · Phone: 1-800-446-9001 · 440-365-1774 · Fax: 440-365-1717 info@dynatech.com · www.dynatech.com

### **MODEL 96LP MARKER**