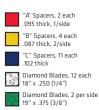

# "A" Spacers, 2 each .062 thick, 1/side "B" Spacers, 2 each .120 thick, 1/side "C" Spacers, 14 each .20 thick Diamond Blades, 15 each 18" x .250 (1/4") Diamond Blades, 1 per side 20" x .375 (3/8")