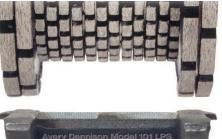

## **MODEL 101LPS MARKER**

4 68'

5.86"

.59"

All sizes/specs are for Dynatech blades ONLY – other blades require different spacing. Please consult factory if other blades are used.

P.O. Box 1589 Elyria, OH 44036 · Phone: 1-800-446-9001 · 440-365-1774 · Fax: 440-365-1717 info@dynatech.com · www.dynatech.com