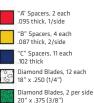

### "A" Spacers, 2 each .062 thick, 1/side "B" Spacers, 2 each .095 thick, 1/side "C" Spacers, 13 each .120 thick "C" Spacers, 13 each 120 thick "C" Spacers, 13 each 120 thick "C" Spacers, 13 each 120 thick "C" Spacers, 2 each 120 thick "C" Spacers, 2 each 120 thick "C" Spacers, 2 each .120 thick .120 thick

# "A" Spacers, 2 each .062 thick, 1/side "B" Spacers, 2 each .120 thick, 1/side "C" Spacers, 14 each .20 thick Diamond Blades, 15 each 18" x .250 (1/4") Diamond Blades, 1 per side 20" x .375 (3/8")