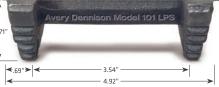

## **MODEL 101LPS MARKER**

4 68'

5.86"

.59"

All sizes/specs are for Dynatech blades ONLY – other blades require different spacing. Please consult factory if other blades are used.

P.O. Box 1589 Elyria, OH 44036 · Phone: 1-800-446-9001 · 440-365-1774 · Fax: 440-365-1717 info@dynatech.com · www.dynatech.com