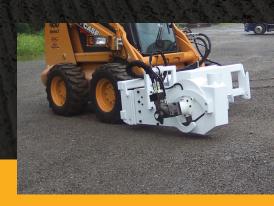

- Attaches to any high flow skid steer
- Attaches in less than five minutes
- Self leveling head adjusts to ANY road surface
- No uneven cuts!
- Positive stop for a perfect cut every time
- High production rates
- Easy to operate no long time training
- Dust collector available
- Mounts on either side in minutes