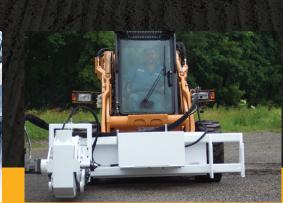

- Attaches to any high flow skid steer
- Attaches in less than five minutes
- Self leveling head adjusts to ANY road surface
- No uneven cuts!
- Positive stop for a perfect cut every time
- High production rates
- Easy to operate no long time training
- Dust collector available
- Mounts on either side in minutes