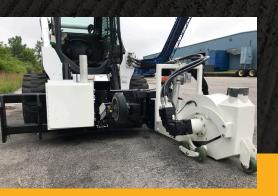

## **Slot Cutter Attachment SC6000**

for Recessed Marker Installation (Banana cuts)

- 4- Function iPad Programmable Skid Steer Attachment
- Raised Pavement Marker Installation
- Slot/Taper/Recessed/ Banana Cuts for Markers
- Line Removal & Line Eradication
- Inlay Pavement Markings

- Dynatech's recessed marker cutter can be programmed in less than 3 minutes to cut any length and any cut!
- Will attach in MINUTES to any high flow skid steer (Bobcat, John Deere, Case, etc.)
- Very easy to program will cut any length and depth slot!
- Attaches to any high flow skid steer
- Dust collector available
- Air Card! Emails Production, Feed rates back to supervisors desk – KNOW WHAT YOUR CREW IS DOING WITHOUT BEING THERE! All in Real Time!
- Fully customizable at a FRACTION of the others!