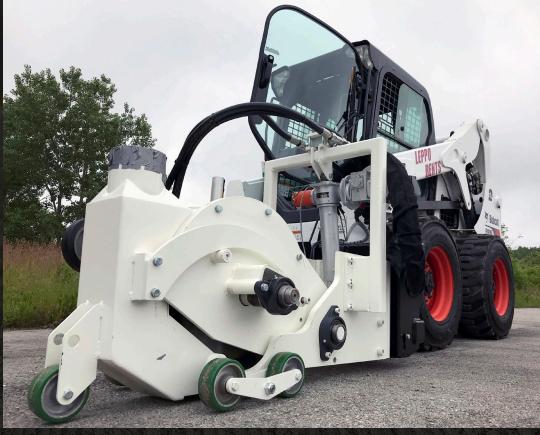

## **Slot Cutter Attachment SC6000**

for Recessed Marker Installation (Banana cuts)

- 4- Function iPad Programmable Skid Steer Attachment
- Raised Pavement Marker Installation
- Slot/Taper/Recessed/ Banana Cuts for Markers
- Line Removal & Line Eradication
- Inlay Pavement Markings

- Dynatech's recessed marker cutter can be programmed in less than 3 minutes to cut any length and any cut!
- Will attach in MINUTES to any high flow skid steer (Bobcat, John Deere, Case, etc.)
- Very easy to program will cut any length and depth slot!
- Attaches to any high flow skid steer
- Dust collector available
- Air Card! Emails Production, Feed rates back to supervisors desk – KNOW WHAT YOUR CREW IS DOING WITHOUT BEING THERE! All in Real Time!
- Fully customizable at a FRACTION of the others!