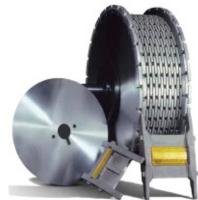

## **Slot Cutter Attachment SC6000**

for Recessed Marker Installation (Banana cuts)

- 4- Function iPad Programmable Skid Steer Attachment
- Raised Pavement Marker Installation
- Slot/Taper/Recessed/ Banana Cuts for Markers
- Line Removal & Line Eradication
- Inlay Pavement Markings

- Dynatech's recessed marker cutter can be programmed in less than 3 minutes to cut any length and any cut!
- Will attach in MINUTES to any high flow skid steer (Bobcat, John Deere, Case, etc.)
- Very easy to program will cut any length and depth slot!
- Attaches to any high flow skid steer
- Dust collector available
- Air Card! Emails Production, Feed rates back to supervisors desk – KNOW WHAT YOUR CREW IS DOING WITHOUT BEING THERE! All in Real Time!
- Fully customizable at a FRACTION of the others!