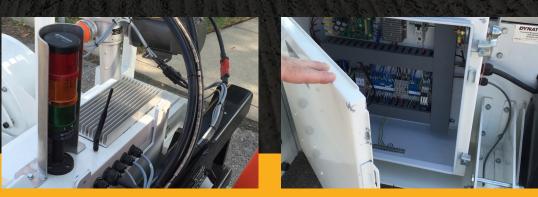

- Dynatech's recessed marker cutter can be programmed in less than 3 minutes to cut any length and any cut!
- Will attach in MINUTES to any high flow skid steer (Bobcat, John Deere, Case, etc.)
- Very easy to program will cut any length and depth slot!
- Attaches to any high flow skid steer
- Dust collector available
- Air Card! Emails Production, Feed rates back to supervisors desk – KNOW WHAT YOUR CREW IS DOING WITHOUT BEING THERE! All in Real Time!
- Fully customizable at a FRACTION of the others!