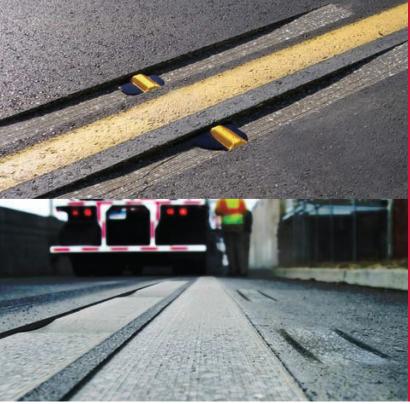

## **Slot Cutter Attachment SC6000**

for Recessed Marker Installation (Banana cuts)

- 4- Function iPad Programmable Skid Steer Attachment
- Raised Pavement Marker Installation
- Slot/Taper/Recessed/ Banana Cuts for Markers
- Line Removal & Line Eradication
- Inlay Pavement Markings

Over 90% of ALL raised pavement markers installed in the United States were installed using Dynatech diamond saw blades. Dynatech saw blades have installed more pavement marking materials than all other companies combined!