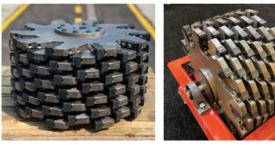

## **Pavement Marking Diamond Saw Blades**

## **CHOOSE FLATS, ROUNDS OR WAVES!**

NanoRound gives a NanoWa

NanoWave gives a mini corduroy footprint with .009 uniform ridges, perfect for tape installations

- Solid Structure is long lasting
- Speed and Durability Greatly increased!

corduroy foot print

like blades. Ideal for

aggressive removal

and thicker coatings

in concrete, asphalt.

• Mandrel and rings are a one time Buy!